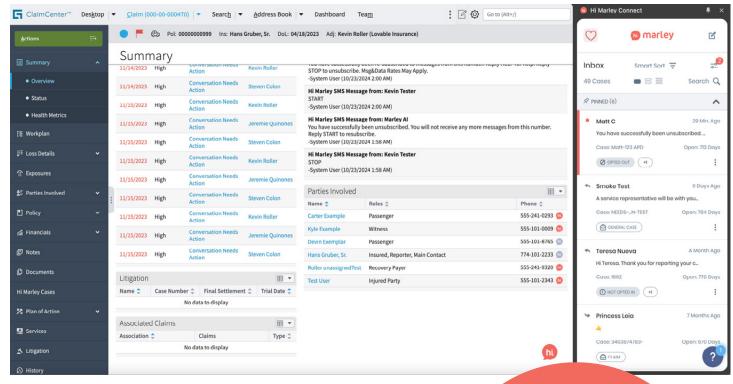

## How It Works: Direct and Simple

Once signed in, users can open Hi Marley Connect through the red Hi Marley icon at the bottom of their browser. The side panel opens and remains visible as they navigate browser tabs and core system. As users move through their workflows, Hi Marley Connect automatically scans configured pages for phone numbers and provides direct links to existing cases in Hi Marley (10). When no related case is found, clicking the gray icon (10), will facilitate case creation by prompting the Create Case form. The side panel width is adjustable to user preferences and can be closed at any time.

Direct links enable quick and easy connection between Hi Marley and pages core to your business.

Want to learn more about Hi Marley Connect? Schedule a demo today at www.himarley.com/demo.