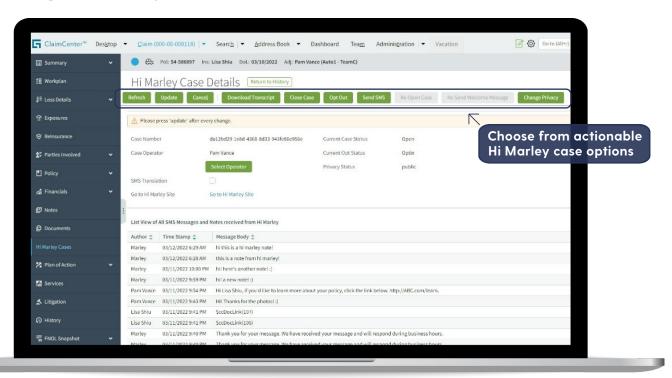

#### A Glimpse Into Guidewire ClaimCenter

Expanded Hi Marley case details provide case options, SMS and notes log and one-click access to insights and analytics.

"With the Guidewire integration, messages, documents and photos are automatically added to the claims system; one of the many Hi Marley features that has resulted in **better claim service for our** customers and increased job satisfaction for our team."