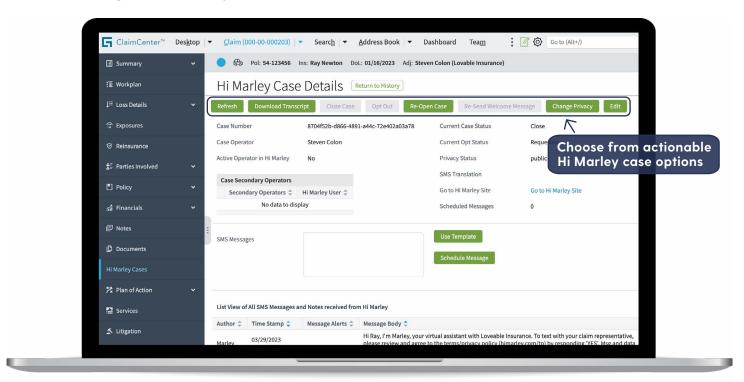

#### A Glimpse Into Guidewire ClaimCenter

Expanded Hi Marley case details provide case options, SMS and notes log and one-click access to insights and analytics.

"With the Guidewire integration, messages, documents and photos are automatically added to the claims system; one of the many Hi Marley features that has resulted in **better claim service for our** customers and increased job satisfaction for our team."